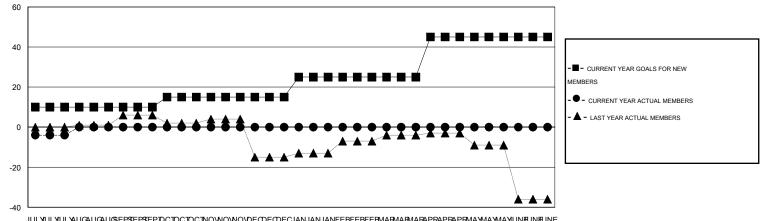

## LOCATION ENGLAND

|                                             |                  | Clubs               |                            |                             | Members                                     |                    |                                  |                              |                             |  |
|---------------------------------------------|------------------|---------------------|----------------------------|-----------------------------|---------------------------------------------|--------------------|----------------------------------|------------------------------|-----------------------------|--|
|                                             | RESU             | LTS FOR 2014-2015   |                            |                             | RESULTS FOR 2014-2015                       |                    |                                  |                              |                             |  |
| QUARTER                                     | NEW CLUB<br>GOAL | ACTUAL NEW<br>CLUBS | ACTUAL<br>DROPPED<br>CLUBS | ACTUAL NET<br>GAIN/<br>LOSS | QUARTER                                     | NEW MEMBER<br>GOAL | ACTUAL TOTAL<br>MEMBERS<br>ADDED | ACTUAL<br>DROPPED<br>MEMBERS | ACTUAL NET<br>GAIN/<br>LOSS |  |
| JULY/AUG/SEPT<br>OCT/NOV/DEC<br>JAN/FEB/MAR | 0<br>0<br>0      | 0<br>0<br>0         | 3<br>0<br>0                | -3<br>0<br>0                | JULY/AUG/SEPT<br>OCT/NOV/DEC<br>JAN/FEB/MAR | 30<br>15<br>30     | 30<br>0<br>0                     | 42<br>0<br>0                 | -12<br>0<br>0               |  |
| APR/MAY/JUNE                                | 3                | 0                   | 0                          | 0                           | APR/MAY/JUNE                                | 60                 | 0                                | 0                            | 0                           |  |

GOALS AND ACTUAL MEMBERS CUMULATIVE

JULYULYULYULAUGAUGAUGEPSEPSEPDCTOCTOCTOCTOWOWODEDEDECJANJANJANFEBFEBFEBMARMARMARAPRAPRAPRAPRAYAAYMAYUNAJUNAJUNA

| DROPPED CLUBS: 1 |    | 7 CLUBS OF 59 ADDED 1 OR MORE | GENDER DISTRIBUTION |              |     |
|------------------|----|-------------------------------|---------------------|--------------|-----|
|                  |    | NEW MEMBERS                   | MALE                | 878 (77.36%) |     |
|                  |    |                               | FEMALE              | 257 (22.64%) |     |
| DROPPED MEMBERS  |    |                               |                     |              |     |
| DECEASED         | 1  | CLICK HERE FOR HEALTH         |                     |              | 100 |
| CLUB CANCELLED   | 0  | ASSESSMENT DATA               | FAMILY UNIT MEMBERS |              | 162 |
| OTHER            | 13 |                               | HEAD OF HOUSEHOLD   | 78           |     |
| TOTAL            | 14 |                               | NON-HEAD OF HOUSEHC | 84           |     |