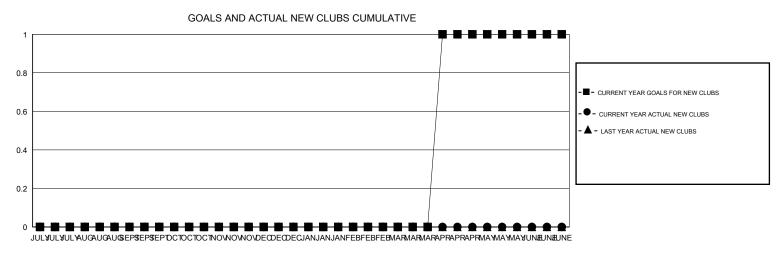

## LOCATION ENGLAND

|                                             |                  | Clubs               |                            |                             | Members                                     |                    |                                  |                              |                             |  |
|---------------------------------------------|------------------|---------------------|----------------------------|-----------------------------|---------------------------------------------|--------------------|----------------------------------|------------------------------|-----------------------------|--|
|                                             | RESU             | LTS FOR 2014-2015   |                            |                             | RESULTS FOR 2014-2015                       |                    |                                  |                              |                             |  |
| QUARTER                                     | NEW CLUB<br>GOAL | ACTUAL NEW<br>CLUBS | ACTUAL<br>DROPPED<br>CLUBS | ACTUAL NET<br>GAIN/<br>LOSS | QUARTER                                     | NEW MEMBER<br>GOAL | ACTUAL TOTAL<br>MEMBERS<br>ADDED | ACTUAL<br>DROPPED<br>MEMBERS | ACTUAL NET<br>GAIN/<br>LOSS |  |
| JULY/AUG/SEPT<br>OCT/NOV/DEC<br>JAN/FEB/MAR | 0<br>0<br>0      | 0<br>0<br>0         | 3<br>0<br>0                | -3<br>0<br>0                | JULY/AUG/SEPT<br>OCT/NOV/DEC<br>JAN/FEB/MAR | 30<br>15<br>30     | 30<br>0<br>0                     | 42<br>0<br>0                 | -12<br>0<br>0               |  |
| APR/MAY/JUNE                                | 3                | 0                   | 0                          | 0                           | APR/MAY/JUNE                                | 60                 | 0                                | 0                            | 0                           |  |